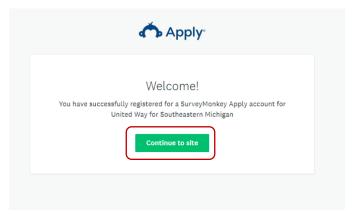

4. A new page will open, select **Continue to Site**.

| Welcome!                                                                                                                     |
|------------------------------------------------------------------------------------------------------------------------------|
| ully registered for a SurveyMonkey Apply account for<br>nited Way for Southeastern Michigan                                  |
| ion link to your email. You won't be able to submit applications<br>ertain tasks until your email address has been verified. |
| Continue to site                                                                                                             |