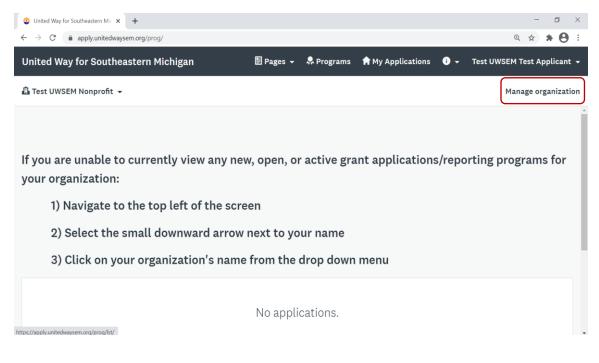

1. After logging into your SMA account, make sure to switch to your Organizational View.

To do so, locate your **name** in the top left corner. Select the small downward arrow, then select your organization out of the drop box.

| United Way for Southeastern Michigan |                                                                                                                              | 🗄 Pages 👻 | 💂 Programs | A My Applications | 0 - | Jane Smith 👻 |
|--------------------------------------|------------------------------------------------------------------------------------------------------------------------------|-----------|------------|-------------------|-----|--------------|
| Jane Smith 👻                         |                                                                                                                              |           |            |                   |     |              |
| Jane Smith                           |                                                                                                                              |           |            |                   |     |              |
| 🔒 Sample Organization                |                                                                                                                              |           |            |                   |     |              |
|                                      | If you are unable to currently view any new, open, or active grant applications/reporting programs for<br>your organization: |           |            |                   |     |              |
|                                      | 1) Navigate to the top left of the screen                                                                                    |           |            |                   |     |              |
|                                      | 2) Select the small downward arrow next to your name                                                                         |           |            |                   |     |              |
|                                      | 3) Click on your organization's name from the drop down menu                                                                 |           |            |                   |     |              |
|                                      |                                                                                                                              |           |            |                   |     |              |
|                                      | No applications.                                                                                                             |           |            |                   |     |              |
|                                      | Please choose a program from our program listings page to get started                                                        |           |            |                   |     |              |
|                                      | View programs                                                                                                                |           |            |                   |     |              |
|                                      |                                                                                                                              |           |            |                   |     |              |
|                                      |                                                                                                                              |           |            |                   |     |              |

2. A new page will load, which looks nearly identical to your initial home screen but now you will see your organization's name in the top left corner.

| see your org                         | anization's name in the top left corner.                                                                                     |           |            | for Southeas | stern Mic | hi  |
|--------------------------------------|------------------------------------------------------------------------------------------------------------------------------|-----------|------------|--------------|-----------|-----|
| United Way for Southeastern Michigan |                                                                                                                              | 🗄 Pages 👻 | 🐥 Programs | Applications | 🛈 🗕 Jar   | e S |
| 🗈 Sample Organization 👻              |                                                                                                                              |           |            |              | Manage or | gar |
|                                      |                                                                                                                              |           |            |              |           |     |
|                                      | If you are unable to currently view any new, open, or active grant applications/reporting programs for<br>your organization: |           |            |              |           |     |
|                                      | 1) Navigate to the top left of the screen                                                                                    |           |            |              |           |     |
|                                      | 2) Select the small downward arrow next to your name                                                                         |           |            |              |           |     |
|                                      | 3) Click on your organization's name from the drop down menu                                                                 |           |            |              |           |     |
|                                      |                                                                                                                              |           |            |              |           |     |
|                                      | No applications.                                                                                                             |           |            |              |           |     |
|                                      | Please choose a program from our program listings page to get started                                                        |           |            |              |           |     |
|                                      | View programs                                                                                                                |           |            |              |           |     |
|                                      |                                                                                                                              |           |            |              |           |     |