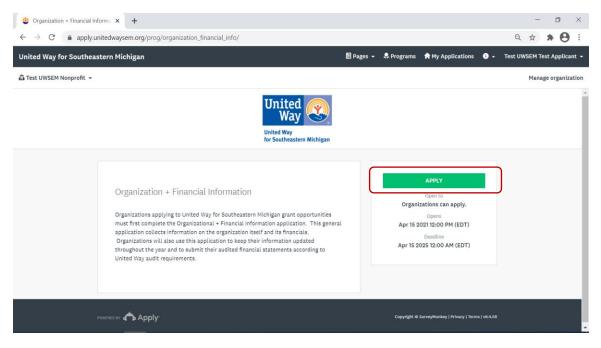

5. Details will be provided for the associated program.

Make sure to select **Apply**. Now, the application has been added to your Organizational Profile.

Note: If you are not able to see or select an Apply button, you may have set up an Organizational Profile completely. Please see instructions for setting up an Organizational Account via My Settings.