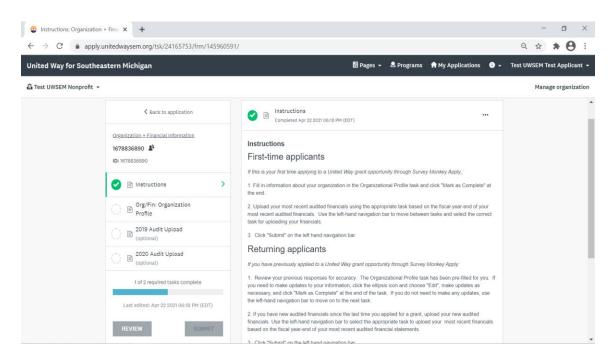

### Starting Your Organization & Financial Profile

These instructions are specific to organizations that have not completed an Organizational & Financial Profile in the past.

\*\*If you have not completed this profile, start here prior to completing a grant application. \*\*

1. After logging into your SMA account, make sure to switch to your Organizational View.

To do so, locate your **name** in the top left corner. Select the small downward arrow, then select your organization out of the drop box.

| United Way for Southeastern Michigan |                                                                                                                              | 🗄 Pages 👻 | 💂 Programs | A My Applications | 0 - | Jane Smith 👻 |
|--------------------------------------|------------------------------------------------------------------------------------------------------------------------------|-----------|------------|-------------------|-----|--------------|
| Jane Smith 👻                         |                                                                                                                              |           |            |                   |     |              |
| Jane Smith                           |                                                                                                                              |           |            |                   |     |              |
| 🔒 Sample Organization                |                                                                                                                              |           |            |                   |     |              |
|                                      | If you are unable to currently view any new, open, or active grant applications/reporting programs for<br>your organization: |           |            |                   |     |              |
|                                      | 1) Navigate to the top left of the screen                                                                                    |           |            |                   |     |              |
|                                      | 2) Select the small downward arrow next to your name                                                                         |           |            |                   |     |              |
|                                      | 3) Click on your organization's name from the drop down menu                                                                 |           |            |                   |     |              |
|                                      |                                                                                                                              |           |            |                   |     |              |
|                                      | No applications.                                                                                                             |           |            |                   |     |              |
|                                      | Please choose a program from our program listings page to get started                                                        |           |            |                   |     |              |
|                                      | View programs                                                                                                                |           |            |                   |     |              |
|                                      |                                                                                                                              |           |            |                   |     |              |
|                                      |                                                                                                                              |           |            |                   |     |              |

2. A new page will load, which looks nearly identical to your initial home screen but now you will see your organization's name in the top left corner.

| see your org                         | anization's name in the top left corner.                                                                                     |           |            | for Southeas | stern Mic | hi  |
|--------------------------------------|------------------------------------------------------------------------------------------------------------------------------|-----------|------------|--------------|-----------|-----|
| United Way for Southeastern Michigan |                                                                                                                              | 🗄 Pages 👻 | 🐥 Programs | Applications | 🛈 🗕 Jar   | e S |
| 🗈 Sample Organization 👻              |                                                                                                                              |           |            |              | Manage or | gar |
|                                      |                                                                                                                              |           |            |              |           |     |
|                                      | If you are unable to currently view any new, open, or active grant applications/reporting programs for<br>your organization: |           |            |              |           |     |
|                                      | 1) Navigate to the top left of the screen                                                                                    |           |            |              |           |     |
|                                      | 2) Select the small downward arrow next to your name                                                                         |           |            |              |           |     |
|                                      | 3) Click on your organization's name from the drop down menu                                                                 |           |            |              |           |     |
|                                      |                                                                                                                              |           |            |              |           |     |
|                                      | No applications.                                                                                                             |           |            |              |           |     |
|                                      | Please choose a program from our program listings page to get started                                                        |           |            |              |           |     |
|                                      | View programs                                                                                                                |           |            |              |           |     |
|                                      |                                                                                                                              |           |            |              |           |     |

3. Locate the **Programs** tab in the header and select.

ſ

4. By selecting Programs, it will take you to the page with all of our current open RFP funding opportunities.

If this is your first time in SMA, or you have yet to complete the Organization & Financial Profile – you will select the green, **More** button. This is also where you will be able to access your identified grant application.