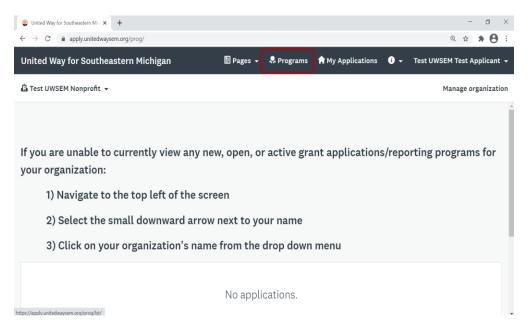

3. Locate the **Programs** tab in the header and select.

ſ

4. By selecting Programs, it will take you to the page with all of our current open RFP funding opportunities.

If this is your first time in SMA, or you have yet to complete the Organization & Financial Profile – you will select the green, **More** button. This is also where you will be able to access your identified grant application.

2. After logging into your SMA account, locate the **Programs** tab on the header.

 By selecting Programs, it will take you to the page with all of our current open RFP funding opportunities. This page houses an overview to the funding opportunities, application open dates, and applicant category (individual vs. organizations).