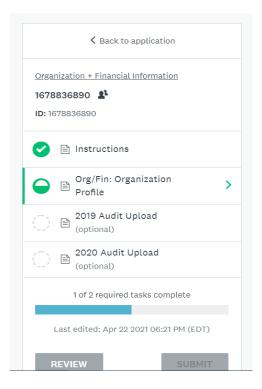

### Starting Your Organization & Financial Profile

These instructions are specific to organizations that have not completed an Organizational & Financial Profile in the past.

\*\*If you have not completed this profile, start here prior to completing a grant application. \*\*

1. After logging into your SMA account, make sure to switch to your Organizational View.

To do so, locate your **name** in the top left corner. Select the small downward arrow, then select your organization out of the drop box.

| United Way for Southeastern Michigan |                                                                                                                              | 🗄 Pages 👻 | 💂 Programs | A My Applications | 0 - | Jane Smith 👻 |
|--------------------------------------|------------------------------------------------------------------------------------------------------------------------------|-----------|------------|-------------------|-----|--------------|
| Jane Smith 👻                         |                                                                                                                              |           |            |                   |     |              |
| Jane Smith                           |                                                                                                                              |           |            |                   |     |              |
| 🔒 Sample Organization                |                                                                                                                              |           |            |                   |     |              |
|                                      | If you are unable to currently view any new, open, or active grant applications/reporting programs for<br>your organization: |           |            |                   |     |              |
|                                      | 1) Navigate to the top left of the screen                                                                                    |           |            |                   |     |              |
|                                      | 2) Select the small downward arrow next to your name                                                                         |           |            |                   |     |              |
|                                      | 3) Click on your organization's name from the drop down menu                                                                 |           |            |                   |     |              |
|                                      |                                                                                                                              |           |            |                   |     |              |
|                                      | No applications.                                                                                                             |           |            |                   |     |              |
|                                      | Please choose a program from our program listings page to get started                                                        |           |            |                   |     |              |
|                                      | View programs                                                                                                                |           |            |                   |     |              |
|                                      |                                                                                                                              |           |            |                   |     |              |
|                                      |                                                                                                                              |           |            |                   |     |              |

2. A new page will load, which looks nearly identical to your initial home screen but now you will see your organization's name in the top left corner.

| see your org                         | anization's name in the top left corner.                                                                                     |           |            | for Southeas | stern Mic | hi  |
|--------------------------------------|------------------------------------------------------------------------------------------------------------------------------|-----------|------------|--------------|-----------|-----|
| United Way for Southeastern Michigan |                                                                                                                              | 🗄 Pages 👻 | 🐥 Programs | Applications | 🛈 🗕 Jar   | e S |
| 🗈 Sample Organization 👻              |                                                                                                                              |           |            |              | Manage or | gar |
|                                      |                                                                                                                              |           |            |              |           |     |
|                                      | If you are unable to currently view any new, open, or active grant applications/reporting programs for<br>your organization: |           |            |              |           |     |
|                                      | 1) Navigate to the top left of the screen                                                                                    |           |            |              |           |     |
|                                      | 2) Select the small downward arrow next to your name                                                                         |           |            |              |           |     |
|                                      | 3) Click on your organization's name from the drop down menu                                                                 |           |            |              |           |     |
|                                      |                                                                                                                              |           |            |              |           |     |
|                                      | No applications.                                                                                                             |           |            |              |           |     |
|                                      | Please choose a program from our program listings page to get started                                                        |           |            |              |           |     |
|                                      | View programs                                                                                                                |           |            |              |           |     |
|                                      |                                                                                                                              |           |            |              |           |     |

3. Locate the **Programs** tab in the header and select.

ſ

4. By selecting Programs, it will take you to the page with all of our current open RFP funding opportunities.

If this is your first time in SMA, or you have yet to complete the Organization & Financial Profile – you will select the green, **More** button. This is also where you will be able to access your identified grant application.